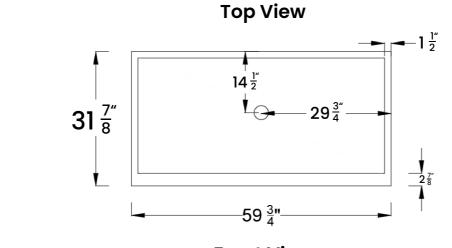

# DIMENSIONS & 3D REPRESENTATIONS

## DIMENSIONS & 3D REPRESENTATIONS

### **Shower Pan**

#### Glossy

Center Drain Universal 32 x 60

Finished product Dimensions may vary +/- 1/8" from Drawings

Website: www.ahmindia.in Mail: hospitalityanish@gmail.com