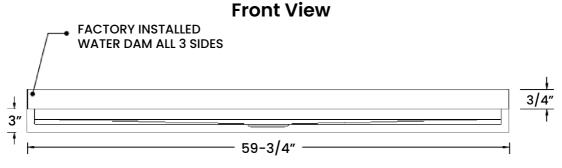

# DIMENSIONS & 3D REPRESENTATIONS

## DIMENSIONS & 3D REPRESENTATIONS

### **Shower Pan**

#### Glossy

Center Drain Universal 32 x 60

Finished product Dimensions may vary +/- 1/8" from Drawings

Website: www.ahmindia.in Mail: hospitalityanish@gmail.com