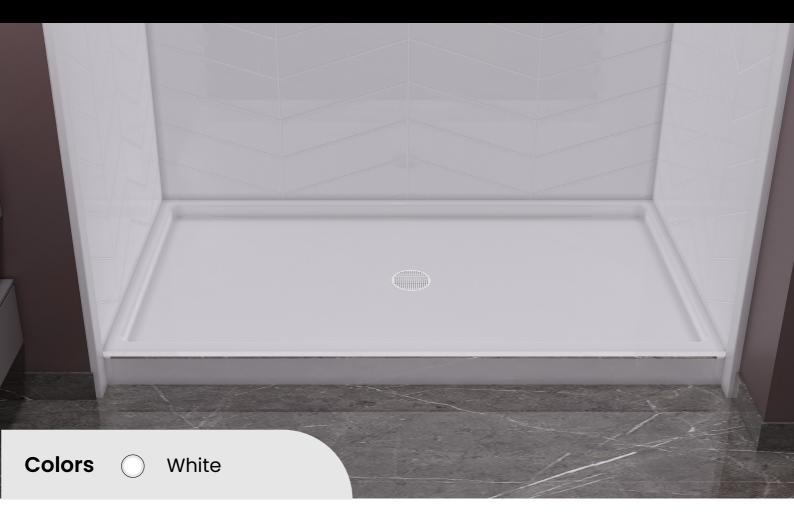

### **SHOWER PAN CTR UNI 32 X 60**

Product: CTR-UNI 32 x 60

Catagory: CENTER DRAIN UNIVERSAL- 32"X60"

Material Finish: Glossy

**SKU#:** 

SP-32x60-CTR-UNI

**Specifications** 

• 32" x 60" • Glossy

#### Glossy

Center Drain Universal 32 x 60

Finished product Dimensions may vary +/- 1/8" from Drawings

Website: www.ahmindia.in Mail: hospitalityanish@gmail.com