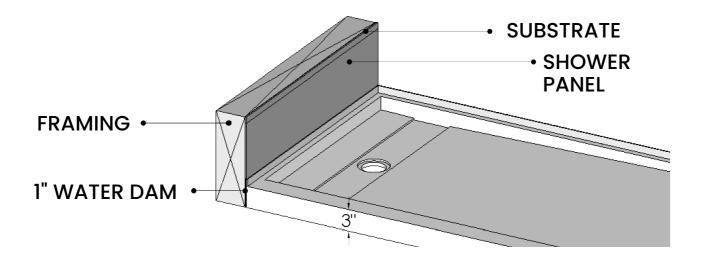

#### SKU # :

SP-32x60-TD8.5-OFF-L (LEFT ORIENTATION) SP-32x60-TD8.5-OFF-R (RIGHT ORIENTATION)

| Specifications            | ٠ | 32" x 60" • Glossy with Anti slip Finish                                                                                 |
|---------------------------|---|--------------------------------------------------------------------------------------------------------------------------|
| Usage<br>Recommandations  |   | Ensure Proper Installation • Avoid Abrasive Tools<br>RegularMaintenance & Cleaning • Avoid Harsh Chemicals               |
| Important<br>Instructions |   | Apply color-matching caulking to seal edges and prevent leaks.<br>The Pan measurements vary from +/- 1/8.                |
|                           | • | Ensure the drain is properly aligned and installed with even weight distribution to prevent future issues like cracking. |

#### DIMENSIONS & 3D REPRESENTATIONS

Finished product Dimensions may vary +/- 1/8" from Drawings

### DIMENSIONS & 3D REPRESENTATIONS