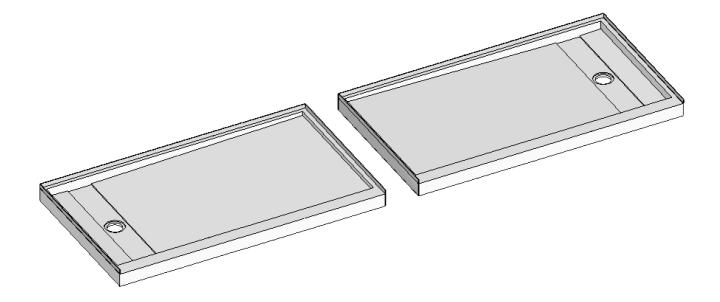

#### SKU # :

SP-32x60-TD8.5-OFF-L (LEFT ORIENTATION) SP-32x60-TD8.5-OFF-R (RIGHT ORIENTATION)

| Specifications            | ٠ | 32" x 60" • Glossy with Anti slip Finish                                                                                 |
|---------------------------|---|--------------------------------------------------------------------------------------------------------------------------|
| Usage<br>Recommandations  |   | Ensure Proper Installation • Avoid Abrasive Tools<br>RegularMaintenance & Cleaning • Avoid Harsh Chemicals               |
| Important<br>Instructions |   | Apply color-matching caulking to seal edges and prevent leaks.<br>The Pan measurements vary from +/- 1/8.                |
|                           | • | Ensure the drain is properly aligned and installed with even weight distribution to prevent future issues like cracking. |

#### DIMENSIONS & 3D REPRESENTATIONS

Finished product Dimensions may vary +/- 1/8" from Drawings

### DIMENSIONS & 3D REPRESENTATIONS