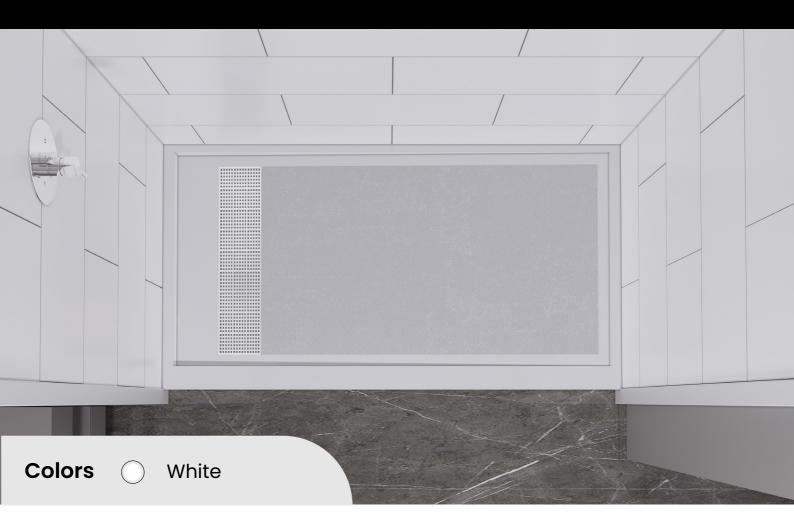

# **Shower Pan**

#### **Glossy with Anti Slip**

Offset Trench Drain At 8.5"

**Top View** 

Finished product Dimensions may vary +/- 1/8" from Drawings

#### DIMENSIONS & 3D REPRESENTATIONS

Finished product Dimensions may vary +/- 1/8" from Drawings