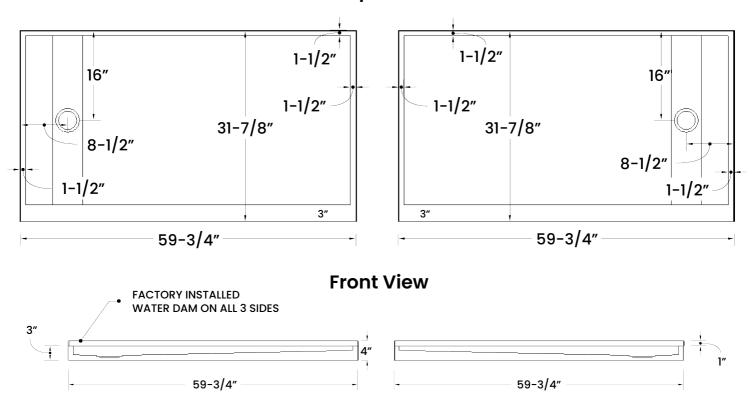

#### DIMENSIONS & 3D REPRESENTATIONS

Finished product Dimensions may vary +/- 1/8" from Drawings

### DIMENSIONS & 3D REPRESENTATIONS

#### **Glossy with Anti Slip**

Offset Trench Drain At 8.5"

**Top View** 

Finished product Dimensions may vary +/- 1/8" from Drawings