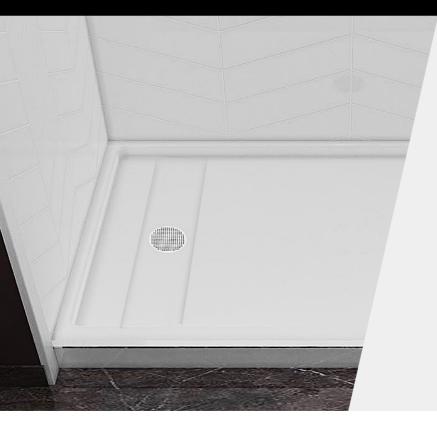

## SHOWER PAN 8.5 T 32 X 60

Product: 32 x 60 0FF-8.5TCatagory: Offset Trench Drain At 8.5"Material Finish: Glossy with Anti slip Finish

#### SKU # :

SP-32x60-TD8.5-OFF-L (LEFT ORIENTATION) SP-32x60-TD8.5-OFF-R (RIGHT ORIENTATION)

| Specifications            | ٠ | 32" x 60" • Glossy with Anti slip Finish                                                                                 |
|---------------------------|---|--------------------------------------------------------------------------------------------------------------------------|
| Usage<br>Recommandations  |   | Ensure Proper Installation • Avoid Abrasive Tools<br>RegularMaintenance & Cleaning • Avoid Harsh Chemicals               |
| Important<br>Instructions |   | Apply color-matching caulking to seal edges and prevent leaks.<br>The Pan measurements vary from +/- 1/8.                |
|                           | • | Ensure the drain is properly aligned and installed with even weight distribution to prevent future issues like cracking. |