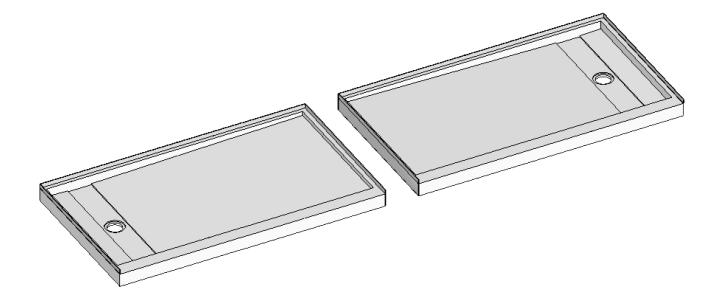

#### DIMENSIONS & 3D REPRESENTATIONS

Finished product Dimensions may vary +/- 1/8" from Drawings

### DIMENSIONS & 3D REPRESENTATIONS

# **Shower Pan**

#### **Glossy with Anti Slip**

Offset Trench Drain At 8.5"

**Top View** 

Finished product Dimensions may vary +/- 1/8" from Drawings