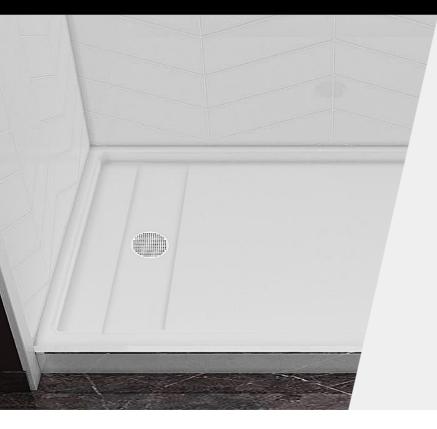

## SHOWER PAN 8.5 T 30 X 60

Product: 30 x 60 0FF-8.5TSKU #:Catagory: Offset Trench Drain At 8.5"SP-30x60-TD8.5-OFF-L (LEFT ORIENTATION)Material Finish: Glossy with Anti slip FinishSP-30x60-TD8.5-OFF-R (RIGHT ORIENTATION)

| Specifications            | ٠ | 30" x 60" • Glossy with Anti slip Finish                                                                                                                                                                                                 |                                                                        |
|---------------------------|---|------------------------------------------------------------------------------------------------------------------------------------------------------------------------------------------------------------------------------------------|------------------------------------------------------------------------|
| Usage<br>Recommandations  |   | Ensure Proper Installation<br>RegularMaintenance & Cleaning                                                                                                                                                                              | <ul><li> Avoid Abrasive Tools</li><li> Avoid Harsh Chemicals</li></ul> |
| Important<br>Instructions | • | Apply color-matching caulking to seal edges and prevent leaks.<br>The Pan measurements vary from +/- 1/8.<br>Ensure the drain is properly aligned and installed with even<br>weight distribution to prevent future issues like cracking. |                                                                        |

#### **Glossy with Anti Slip**

Offset Trench Drain At 8.5"

**Top View** 

Finished product Dimensions may vary +/- 1/8" from Drawings