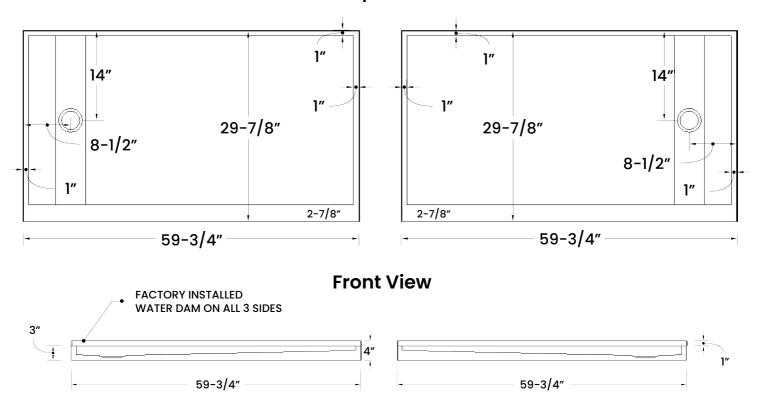

#### DIMENSIONS & 3D REPRESENTATIONS

Finished product Dimensions may vary +/- 1/8" from Drawings

### DIMENSIONS & 3D REPRESENTATIONS

#### **Glossy with Anti Slip**

Offset Trench Drain At 8.5"

**Top View** 

Finished product Dimensions may vary +/- 1/8" from Drawings