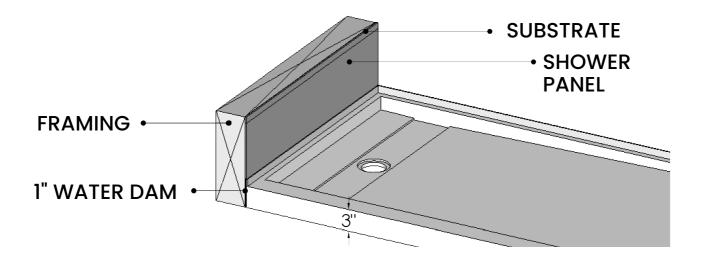

| Specifications            | ٠ | 30" x 60" • Glossy with Anti slip Finish                                                                                                                                                                                                 |                                                                        |
|---------------------------|---|------------------------------------------------------------------------------------------------------------------------------------------------------------------------------------------------------------------------------------------|------------------------------------------------------------------------|
| Usage<br>Recommandations  |   | Ensure Proper Installation<br>RegularMaintenance & Cleaning                                                                                                                                                                              | <ul><li> Avoid Abrasive Tools</li><li> Avoid Harsh Chemicals</li></ul> |
| Important<br>Instructions | • | Apply color-matching caulking to seal edges and prevent leaks.<br>The Pan measurements vary from +/- 1/8.<br>Ensure the drain is properly aligned and installed with even<br>weight distribution to prevent future issues like cracking. |                                                                        |