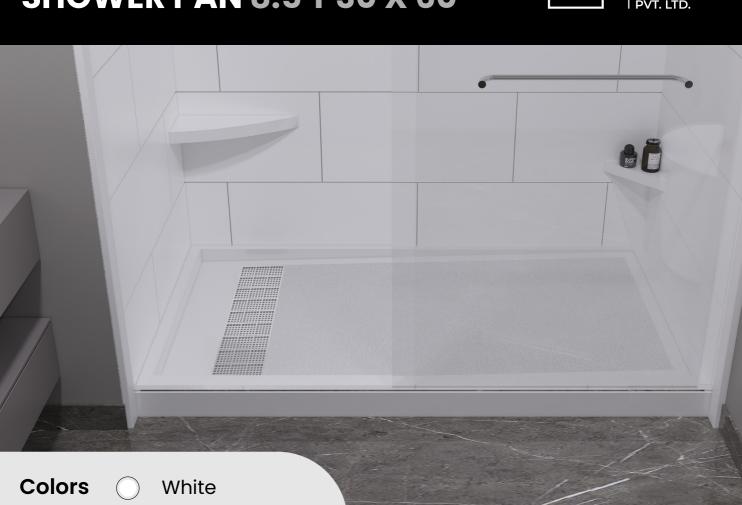

## SHOWER PAN 8.5 T 30 X 60

Product: 30 x 60 0FF-8.5TSKU #:Catagory: Offset Trench Drain At 8.5"SP-30x60-TD8.5-OFF-L (LEFT ORIENTATION)Material Finish: Glossy with Anti slip FinishSP-30x60-TD8.5-OFF-R (RIGHT ORIENTATION)

| Specifications            | ٠ | 30" x 60" • Glossy with Anti slip Finish                                                                                                                                                                                                 |                                                                        |
|---------------------------|---|------------------------------------------------------------------------------------------------------------------------------------------------------------------------------------------------------------------------------------------|------------------------------------------------------------------------|
| Usage<br>Recommandations  |   | Ensure Proper Installation<br>RegularMaintenance & Cleaning                                                                                                                                                                              | <ul><li> Avoid Abrasive Tools</li><li> Avoid Harsh Chemicals</li></ul> |
| Important<br>Instructions | • | Apply color-matching caulking to seal edges and prevent leaks.<br>The Pan measurements vary from +/- 1/8.<br>Ensure the drain is properly aligned and installed with even<br>weight distribution to prevent future issues like cracking. |                                                                        |

#### **Glossy with Anti Slip**

Offset Trench Drain At 8.5"

**Top View** 

Finished product Dimensions may vary +/- 1/8" from Drawings