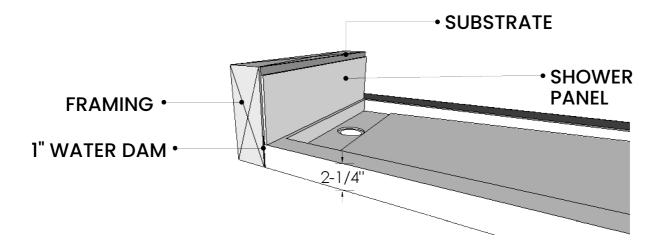

## DIMENSIONS & 3D REPRESENTATIONS

## **ISO VIEW**

#### **Note:** Finished product Dimensions may vary +/- 1/8" from Drawings