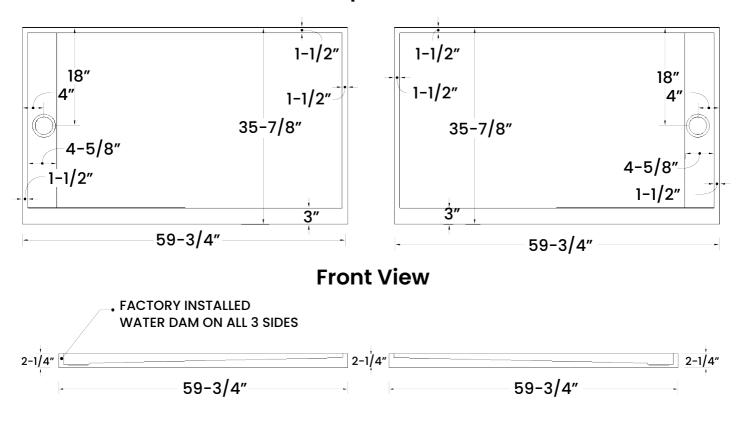

## DIMENSIONS & 3D REPRESENTATIONS

### **Glossy with Anti Slip**

Offset Trench Drain At 4"

**Top View** 