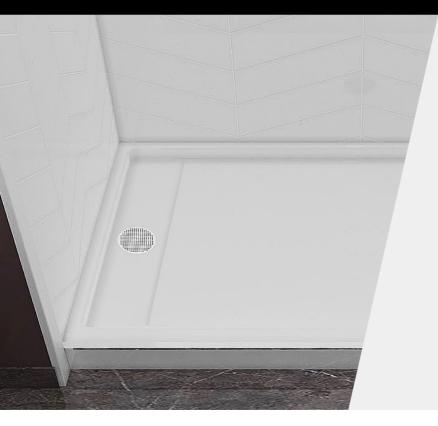

## **SHOWER PAN 4T 36 X 60**

**Product:** 36 x 60 0FF-4T Catagory: Offset Trench Drain At 4" Material Finish: Glossy with Anti slip Finish

#### SKU #:

SP-36x60-TD4-OFF-L (LEFT ORIENTATION) SP-36x60-TD4-OFF-R (RIGHT ORIENTATION)

| Specifications            | ٠ | 36" x 60" • Glossy with Anti slip Finish                                                                                 |
|---------------------------|---|--------------------------------------------------------------------------------------------------------------------------|
| Usage<br>Recommandations  |   | Ensure Proper Installation • Avoid Abrasive Tools<br>RegularMaintenance & Cleaning • Avoid Harsh Chemicals               |
| Important<br>Instructions |   | Apply color-matching caulking to seal edges and prevent leaks.<br>The Pan measurements vary from +/- 1/8.                |
|                           | • | Ensure the drain is properly aligned and installed with even weight distribution to prevent future issues like cracking. |

### **Glossy with Anti Slip**

Offset Trench Drain At 4"

**Top View** 