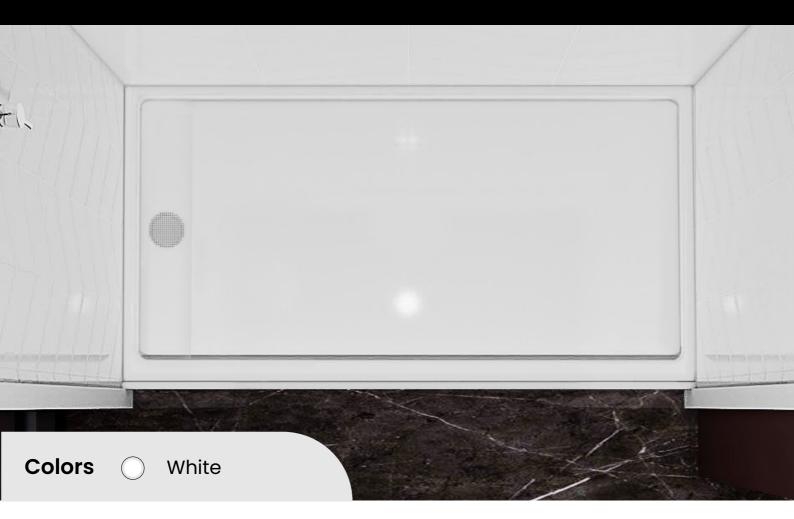

## **SHOWER PAN 4T 36 X 60**

**Product:** 36 x 60 0FF-4T Catagory: Offset Trench Drain At 4" Material Finish: Glossy with Anti slip Finish

#### SKU #:

SP-36x60-TD4-OFF-L (LEFT ORIENTATION) SP-36x60-TD4-OFF-R (RIGHT ORIENTATION)

| Specifications            | ٠ | 36" x 60" • Glossy with Anti slip Finish                                                                                 |
|---------------------------|---|--------------------------------------------------------------------------------------------------------------------------|
| Usage<br>Recommandations  |   | Ensure Proper Installation • Avoid Abrasive Tools<br>RegularMaintenance & Cleaning • Avoid Harsh Chemicals               |
| Important<br>Instructions |   | Apply color-matching caulking to seal edges and prevent leaks.<br>The Pan measurements vary from +/- 1/8.                |
|                           | • | Ensure the drain is properly aligned and installed with even weight distribution to prevent future issues like cracking. |

### **Glossy with Anti Slip**

Offset Trench Drain At 4"

**Top View** 