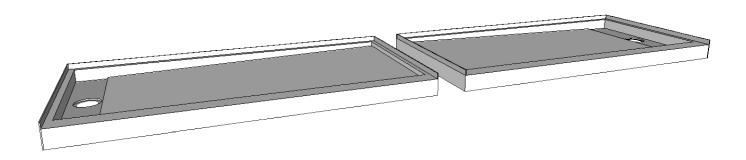

0" • Glossy with Anti slip Finish                                                                                 |
|---------------------------|---|--------------------------------------------------------------------------------------------------------------------------|
| Usage<br>Recommandations  |   | Ensure Proper Installation • Avoid Abrasive Tools<br>RegularMaintenance & Cleaning • Avoid Harsh Chemicals               |
| Important<br>Instructions |   | Apply color-matching caulking to seal edges and prevent leaks.<br>The Pan measurements vary from +/- 1/8.                |
|                           | • | Ensure the drain is properly aligned and installed with even weight distribution to prevent future issues like cracking. |

## DIMENSIONS & 3D REPRESENTATIONS



## **ISO VIEW**





#### **Note:** Finished product Dimensions may vary +/- 1/8" from Drawings

## DIMENSIONS & 3D REPRESENTATIONS





# **Shower Pan**

### **Glossy with Anti Slip**

Offset Trench Drain At 4"

**Top View** 



#### **Note:** Finished product Dimensions may vary +/- 1/8" from Drawings