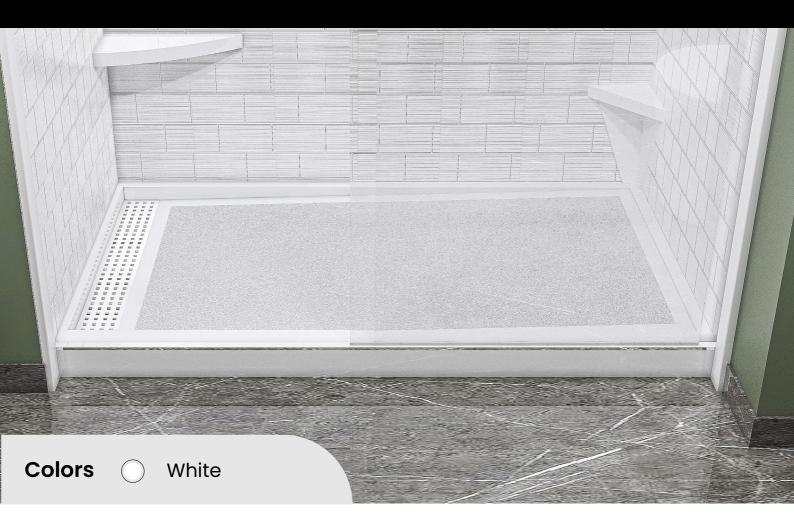

## SHOWER PAN 4 TD 34 X 60

Product: 34 x 60 0FF-4TCatagory: Offset Trench Drain At 4"Material Finish: Glossy with Anti slip Finish

#### SKU # :

SP-34x60-TD4-OFF-L (LEFT ORIENTATION) SP-34x60-TD4-OFF-R (RIGHT ORIENTATION)

| Specifications            | ٠ | 34" x 60" • Glossy with Anti slip Finish                                                                                                                                                                                                 |
|---------------------------|---|------------------------------------------------------------------------------------------------------------------------------------------------------------------------------------------------------------------------------------------|
| Usage<br>Recommandations  |   | Ensure Proper Installation • Avoid Abrasive Tools<br>RegularMaintenance & Cleaning • Avoid Harsh Chemicals                                                                                                                               |
| Important<br>Instructions | • | Apply color-matching caulking to seal edges and prevent leaks.<br>The Pan measurements vary from +/- 1/8.<br>Ensure the drain is properly aligned and installed with even<br>weight distribution to prevent future issues like cracking. |

### **Glossy with Anti Slip**

Offset Trench Drain At 4"

**Top View** 