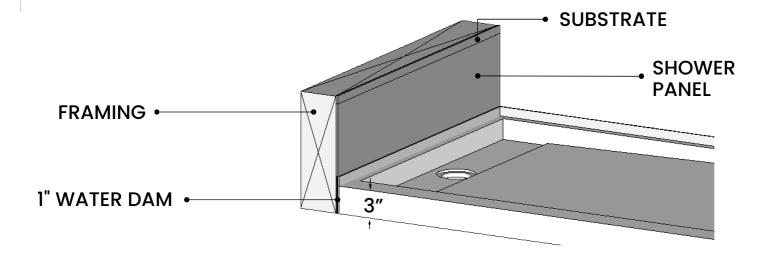

#### SKU # :

SP-34x60-TD4-OFF-L (LEFT ORIENTATION) SP-34x60-TD4-OFF-R (RIGHT ORIENTATION)

| Specifications            | ٠ | 34" x 60" • Glossy with Anti slip Finish                                                                                                                                                                                                 |
|---------------------------|---|------------------------------------------------------------------------------------------------------------------------------------------------------------------------------------------------------------------------------------------|
| Usage<br>Recommandations  |   | Ensure Proper Installation • Avoid Abrasive Tools<br>RegularMaintenance & Cleaning • Avoid Harsh Chemicals                                                                                                                               |
| Important<br>Instructions | • | Apply color-matching caulking to seal edges and prevent leaks.<br>The Pan measurements vary from +/- 1/8.<br>Ensure the drain is properly aligned and installed with even<br>weight distribution to prevent future issues like cracking. |