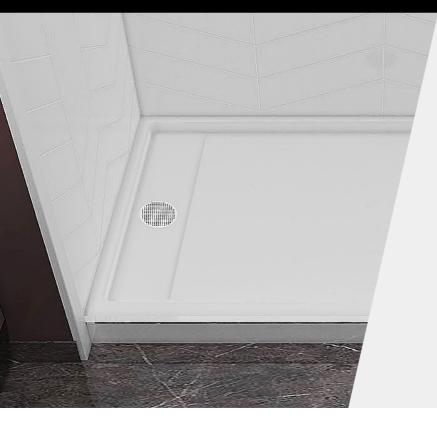

## SHOWER PAN 4 TD 34 X 60

Product: 34 x 60 0FF-4TCatagory: Offset Trench Drain At 4"Material Finish: Glossy with Anti slip Finish

### **Glossy with Anti Slip**

Offset Trench Drain At 4"

**Top View** 