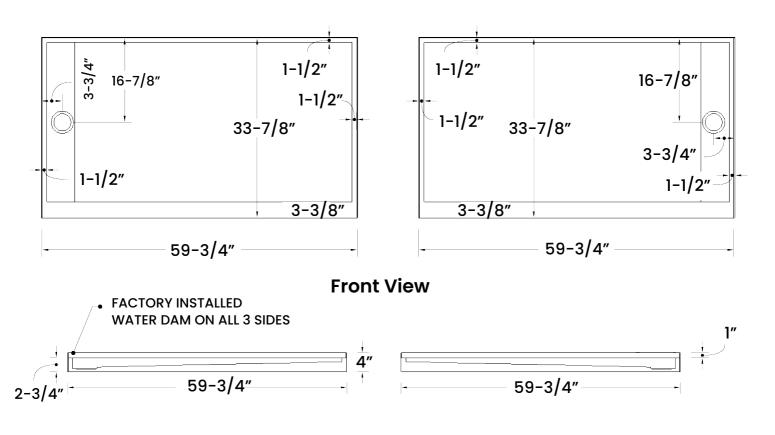

## DIMENSIONS & 3D REPRESENTATIONS

#### **Note:** Finished product Dimensions may vary +/- 1/8" from Drawings

# **Shower Pan**

### **Glossy with Anti Slip**

Offset Trench Drain At 4"

**Top View** 