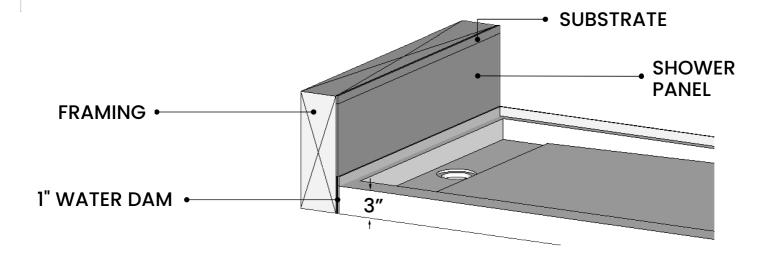

#### SKU # :

SP-34x60-TD4-OFF-L (LEFT ORIENTATION) SP-34x60-TD4-OFF-R (RIGHT ORIENTATION)

| Specifications            | ٠ | 34" x 60" • Glossy with Anti slip Finish                                                                                 |
|---------------------------|---|--------------------------------------------------------------------------------------------------------------------------|
| Usage<br>Recommandations  |   | Ensure Proper Installation • Avoid Abrasive Tools<br>RegularMaintenance & Cleaning • Avoid Harsh Chemicals               |
| Important<br>Instructions |   | Apply color-matching caulking to seal edges and prevent leaks.<br>The Pan measurements vary from +/- 1/8.                |
|                           | ٠ | Ensure the drain is properly aligned and installed with even weight distribution to prevent future issues like cracking. |