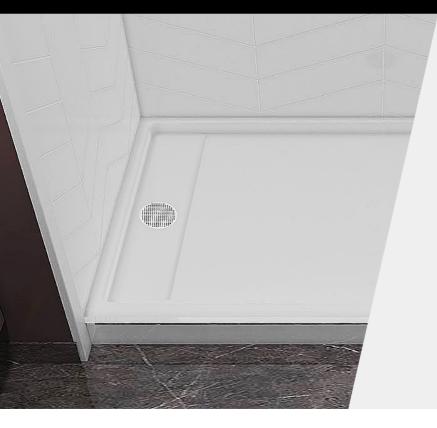

# **Shower Pan**

### **Glossy with Anti Slip**

Offset Trench Drain At 4"

**Top View** 

#### **Note:** Finished product Dimensions may vary +/- 1/8" from Drawings