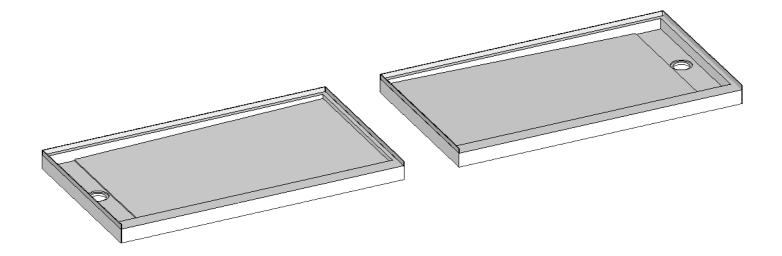

## DIMENSIONS & 3D REPRESENTATIONS

#### **Note:** Finished product Dimensions may vary +/- 1/8" from Drawings