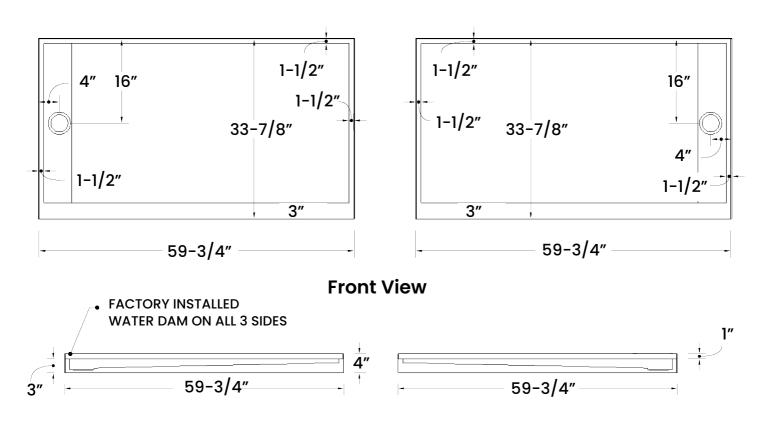

## DIMENSIONS & 3D REPRESENTATIONS

#### **Note:** Finished product Dimensions may vary +/- 1/8" from Drawings

### **Glossy with Anti Slip**

Offset Trench Drain At 4"

**Top View** 