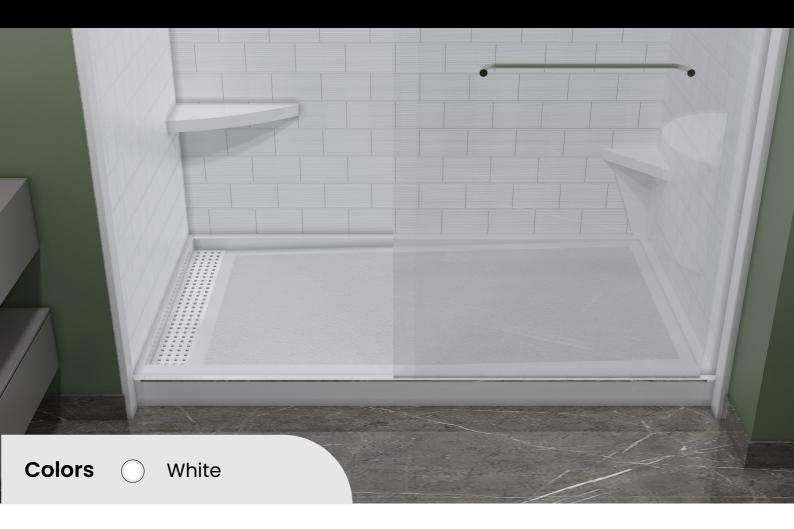

## SHOWER PAN 4 TD 34 X 60

Product: 34 x 60 0FF-4TCatagory: Offset Trench Drain At 4"Material Finish: Glossy with Anti slip Finish

#### SKU # :

SP-34x60-TD4-OFF-L (LEFT ORIENTATION) SP-34x60-TD4-OFF-R (RIGHT ORIENTATION)

| Specifications            | ٠ | 34" x 60" • Glossy with Anti slip Finish                                                                                 |
|---------------------------|---|--------------------------------------------------------------------------------------------------------------------------|
| Usage<br>Recommandations  |   | Ensure Proper Installation • Avoid Abrasive Tools<br>RegularMaintenance & Cleaning • Avoid Harsh Chemicals               |
| Important<br>Instructions |   | Apply color-matching caulking to seal edges and prevent leaks.<br>The Pan measurements vary from +/- 1/8.                |
|                           | ٠ | Ensure the drain is properly aligned and installed with even weight distribution to prevent future issues like cracking. |