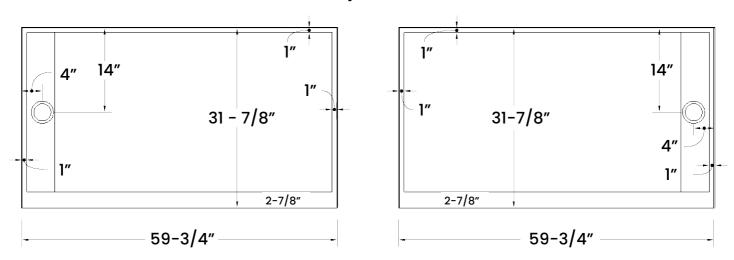

## DIMENSIONS & 3D REPRESENTATIONS

## **Shower Pan**

### Glossy with Anti Slip

Offset Trench Drain At 4"

#### **Top View**

- Apply color-matching caulking to seal edges and prevent leaks.
- The Pan measurements vary from +/- 1/8.
- Ensure the drain is properly aligned and installed with even weight distribution to prevent future issues like cracking.