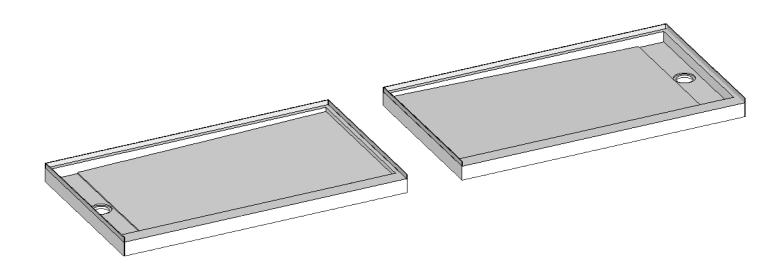

# DIMENSIONS & 3D REPRESENTATIONS

### **ISO VIEW**

Note: Finished product Dimensions may vary +/- 1/8" from Drawings

Website: www.ahmindia.in Mail: hospitalityanish@gmail.com

## DIMENSIONS & 3D REPRESENTATIONS

## **Shower Pan**

### Glossy with Anti Slip

Offset Trench Drain At 4"