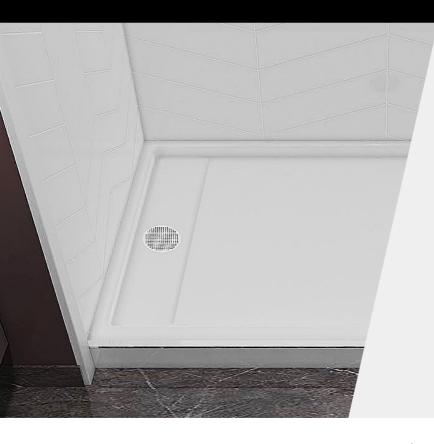

## **SHOWER PAN 4 TD 32 X 60**

**Product:** 32 x 60 0FF-4T

Catagory: Offset Trench Drain At 4"

Material Finish: Glossy with Anti slip Finish

**SKU#:** 

SP-32x60-TD4-OFF-L (LEFT ORIENTATION)

SP-32x60-TD4-OFF-R (RIGHT ORIENTATION)

**Specifications**  Glossy with Anti slip Finish 32" x 60"

Usage

- Ensure Proper Installation
- Avoid Abrasive Tools

- **Recommandations** RegularMaintenance & Cleaning Avoid Harsh Chemicals

**Important** Instructions

## **Shower Pan**

### Glossy with Anti Slip

Offset Trench Drain At 4"