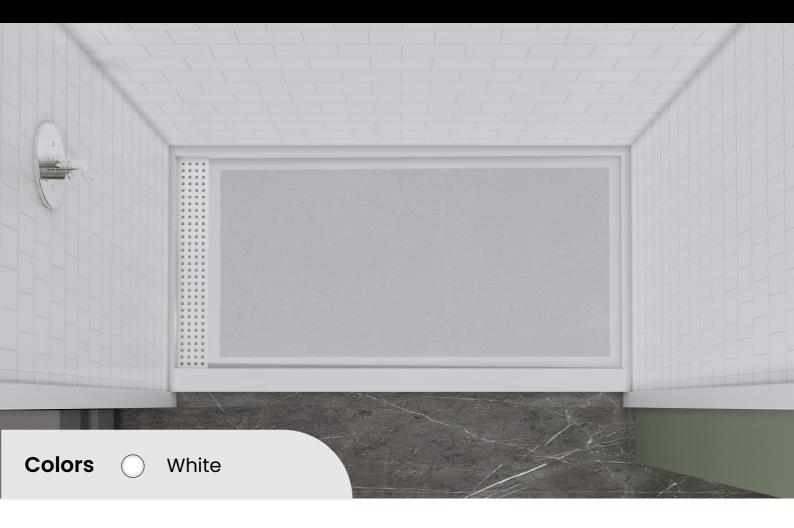

## **SHOWER PAN 4 TD 32 X 60**

**Product:** 32 x 60 0FF-4T

Catagory: Offset Trench Drain At 4"

Material Finish: Glossy with Anti slip Finish

**SKU#:** 

SP-32x60-TD4-OFF-L (LEFT ORIENTATION)

SP-32x60-TD4-OFF-R (RIGHT ORIENTATION)

**Specifications**  Glossy with Anti slip Finish 32" x 60"

Usage

- Ensure Proper Installation
- Avoid Abrasive Tools

- **Recommandations** RegularMaintenance & Cleaning Avoid Harsh Chemicals

**Important** Instructions