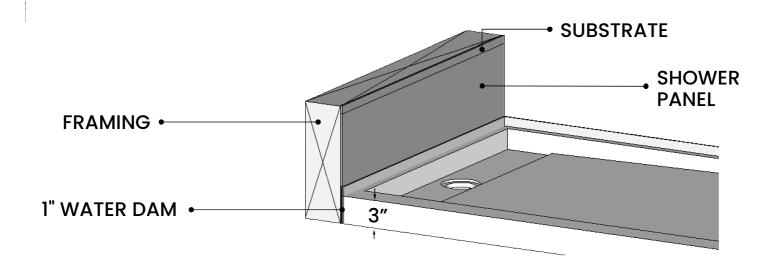

- Apply color-matching caulking to seal edges and prevent leaks.
- The Pan measurements vary from +/- 1/8.
- Ensure the drain is properly aligned and installed with even weight distribution to prevent future issues like cracking.

#### **Top View**

#### **Front View**

Note: Finished product Dimensions may vary +/- 1/8" from Drawings

Website: www.ahmindia.in Mail: hospitalityanish@gmail.com