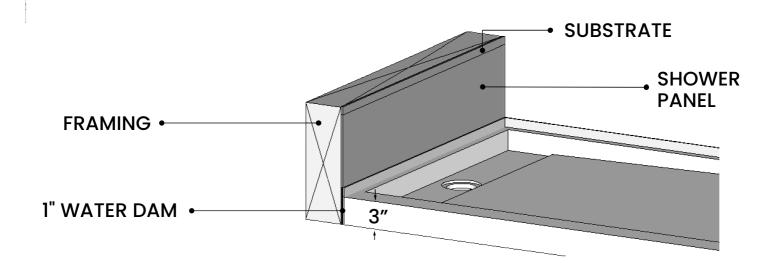

## DIMENSIONS & 3D REPRESENTATIONS

### **Top View**

#### **Front View**

Note: Finished product Dimensions may vary +/- 1/8" from Drawings

Website: www.ahmindia.in Mail: hospitalityanish@gmail.com