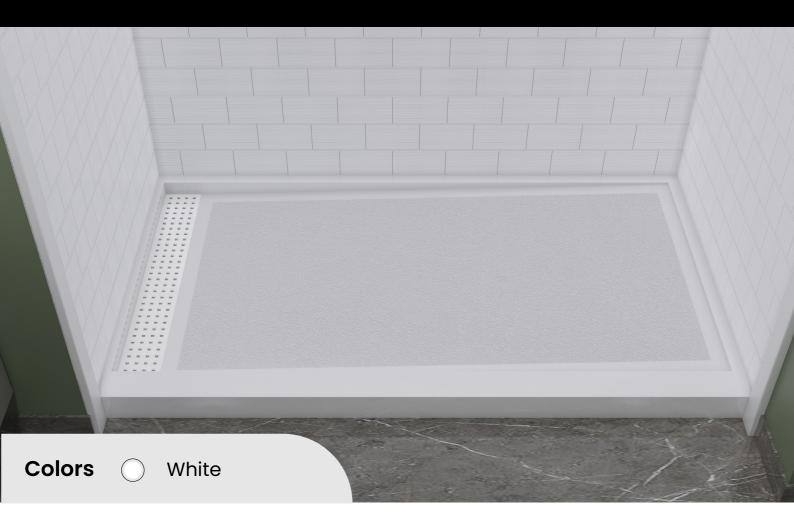

## **SHOWER PAN 4 TD 30 X 60**

**Product:** 30 x 60 0FF-4T

Catagory: Offset Trench Drain At 4"

Material Finish: Glossy with Anti slip Finish

**Specifications** 30" x 60" Glossy with Anti slip Finish

Usage

Ensure Proper Installation

Avoid Abrasive Tools

SP-30x60-TD4-OFF-L (LEFT ORIENTATION)

SP-30x60-TD4-OFF-R (RIGHT ORIENTATION)

**Recommandations** • RegularMaintenance & Cleaning • Avoid Harsh Chemicals

**Important** Instructions Apply color-matching caulking to seal edges and prevent leaks.

• The Pan measurements vary from +/- 1/8.

• Ensure the drain is properly aligned and installed with even weight distribution to prevent future issues like cracking.

**SKU#:** 

Mail: hospitalityanish@gmail.com Website: www.ahmindia.in