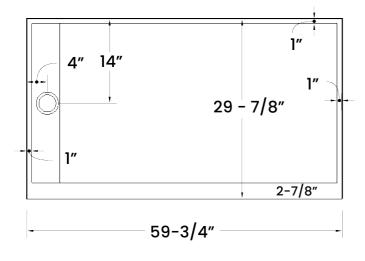

### **Top View**

• The Pan measurements vary from +/- 1/8.

• Ensure the drain is properly aligned and installed with even weight distribution to prevent future issues like cracking.

**SKU#:** 

Mail: hospitalityanish@gmail.com Website: www.ahmindia.in

## **ISO VIEW**

Note: Finished product Dimensions may vary +/- 1/8" from Drawings

Website: www.ahmindia.in Mail: hospitalityanish@gmail.com