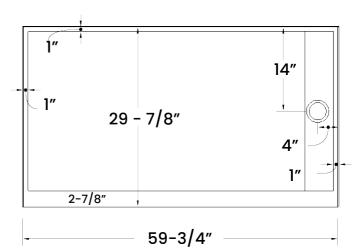

### **Top View**

• The Pan measurements vary from +/- 1/8.

• Ensure the drain is properly aligned and installed with even weight distribution to prevent future issues like cracking.

**SKU#:** 

Mail: hospitalityanish@gmail.com Website: www.ahmindia.in

## **ISO VIEW**

Note: Finished product Dimensions may vary +/- 1/8" from Drawings

Website: www.ahmindia.in Mail: hospitalityanish@gmail.com