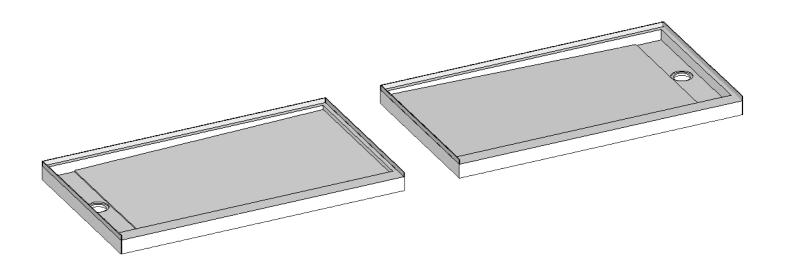

# DIMENSIONS & 3D REPRESENTATIONS

## **ISO VIEW**

Note: Finished product Dimensions may vary +/- 1/8" from Drawings

Website: www.ahmindia.in Mail: hospitalityanish@gmail.com

## **Shower Pan**

### Glossy with Anti Slip

Offset Trench Drain At 4"