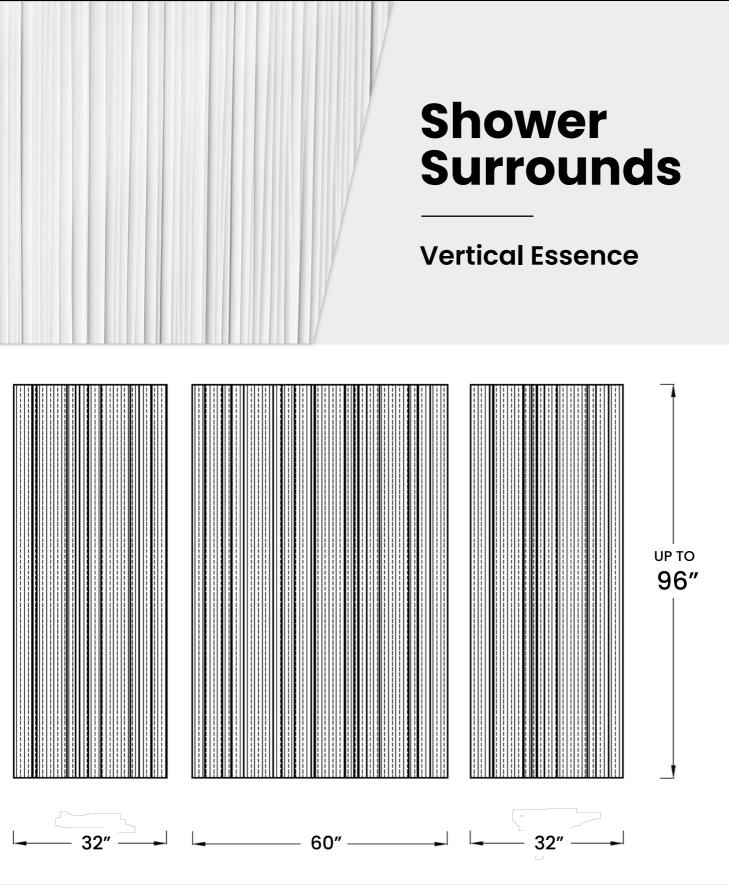

## SHOWER SURROUNDS VERTICAL ESSENCE

| <b>Product :</b> Vertical Essence<br><b>Catagory :</b> Shower Surrounds |                                                                                                                                            |                                    | Material Finish : Matte Textured<br>Thickness : 1/4 Inch       |                                                                        |
|-------------------------------------------------------------------------|--------------------------------------------------------------------------------------------------------------------------------------------|------------------------------------|----------------------------------------------------------------|------------------------------------------------------------------------|
| Specifications                                                          | <ul> <li>Width : Available in 30", 32", 34", 36"</li> <li>Height : Available in 72", 84", 96"</li> <li>Customisable : Up to 60"</li> </ul> |                                    |                                                                |                                                                        |
| Usage<br>Recommandations                                                |                                                                                                                                            | Ensure Proper II<br>Regular Mainte | nstallation<br>nance & Cleaning                                | <ul><li> Avoid Abrasive Tools</li><li> Avoid Harsh Chemicals</li></ul> |
| Important<br>Instructions                                               | •                                                                                                                                          | Oversized Tiles                    | o match the surrou<br>should be measure<br>surements vary froi | ed, cut and fit at Jobsite.                                            |

## LINE DRAWING & 3D REPRESENTATIONS

## Note: Finished product Dimensions may vary +/- 1/8" from Drawings