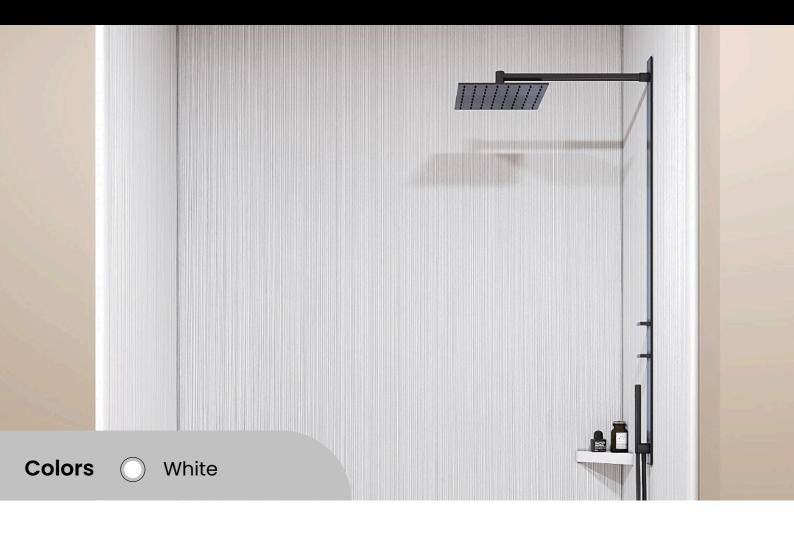

## SHOWER SURROUNDS VERTICAL ESSENCE

| <b>Product :</b> Vertical Essence<br><b>Catagory :</b> Shower Surrounds |                                                                                                                                            |                                    | Material Finish : Matte Textured<br>Thickness : 1/4 Inch       |                                                                        |
|-------------------------------------------------------------------------|--------------------------------------------------------------------------------------------------------------------------------------------|------------------------------------|----------------------------------------------------------------|------------------------------------------------------------------------|
| Specifications                                                          | <ul> <li>Width : Available in 30", 32", 34", 36"</li> <li>Height : Available in 72", 84", 96"</li> <li>Customisable : Up to 60"</li> </ul> |                                    |                                                                |                                                                        |
| Usage<br>Recommandations                                                |                                                                                                                                            | Ensure Proper II<br>Regular Mainte | nstallation<br>nance & Cleaning                                | <ul><li> Avoid Abrasive Tools</li><li> Avoid Harsh Chemicals</li></ul> |
| Important<br>Instructions                                               | •                                                                                                                                          | Oversized Tiles                    | o match the surrou<br>should be measure<br>surements vary froi | ed, cut and fit at Jobsite.                                            |