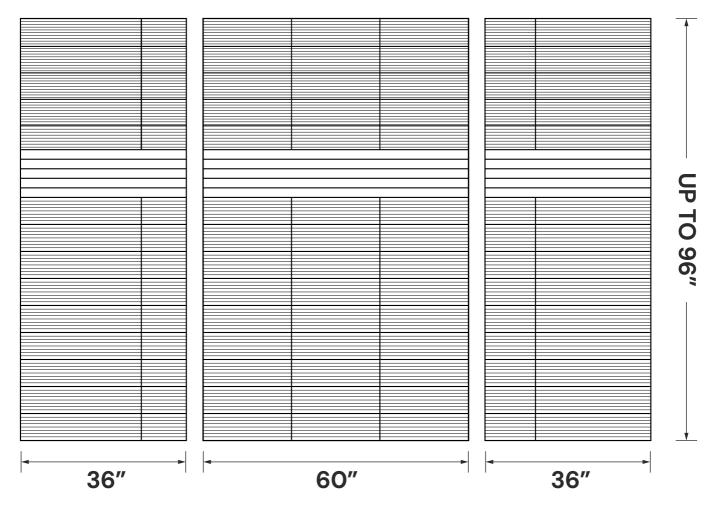

## SHOWER SURROUNDS STACKED LINEAR ESSENCE

| Product: Stacked linear EssenceMaterial Finish: Matte TexturedCatagory: Shower SurroundsThickness: 1/4 Inch |                                                                                                                                                                                              |
|-------------------------------------------------------------------------------------------------------------|----------------------------------------------------------------------------------------------------------------------------------------------------------------------------------------------|
| Specifications                                                                                              | <ul> <li>Width : Available in 30", 32", 34", 36"</li> <li>Height : Available in 72", 84", 96"</li> <li>Customisable : Up to 60"</li> </ul>                                                   |
| Usage<br>Recommandations                                                                                    | <ul> <li>Ensure Proper Installation</li> <li>Regular Maintenance &amp; Cleaning</li> <li>Avoid Abrasive Tools</li> <li>Avoid Harsh Chemicals</li> </ul>                                      |
| Important<br>Instructions                                                                                   | <ul> <li>Caulking filler to match the surrounding color.</li> <li>Oversized Tiles should be measured, cut and fit at Jobsite.</li> <li>The panel measurements vary from +/- 1/8".</li> </ul> |

# LINE DRAWING & 3D REPRESENTATIONS

### **Stacked linear Essence**

#### **Note:** Finished product Dimensions may vary +/- 1/8" from Drawings