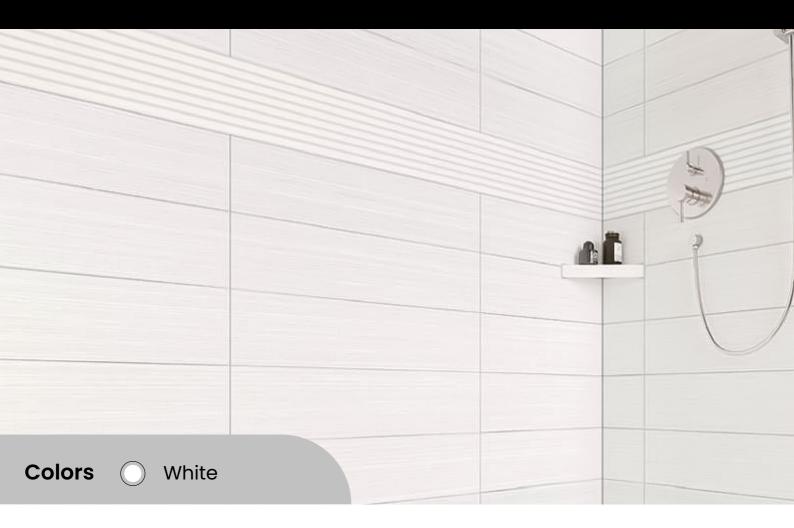

## SHOWER SURROUNDS STACKED LINEAR ESSENCE

| Product: Stacked linear EssenceMaterial Finish: Matte TexturedCatagory: Shower SurroundsThickness: 1/4 Inch |                                                                                                                                                                                              |
|-------------------------------------------------------------------------------------------------------------|----------------------------------------------------------------------------------------------------------------------------------------------------------------------------------------------|
| Specifications                                                                                              | <ul> <li>Width : Available in 30", 32", 34", 36"</li> <li>Height : Available in 72", 84", 96"</li> <li>Customisable : Up to 60"</li> </ul>                                                   |
| Usage<br>Recommandations                                                                                    | <ul> <li>Ensure Proper Installation</li> <li>Regular Maintenance &amp; Cleaning</li> <li>Avoid Abrasive Tools</li> <li>Avoid Harsh Chemicals</li> </ul>                                      |
| Important<br>Instructions                                                                                   | <ul> <li>Caulking filler to match the surrounding color.</li> <li>Oversized Tiles should be measured, cut and fit at Jobsite.</li> <li>The panel measurements vary from +/- 1/8".</li> </ul> |

# Shower Surrounds

### **Stacked linear Essence**